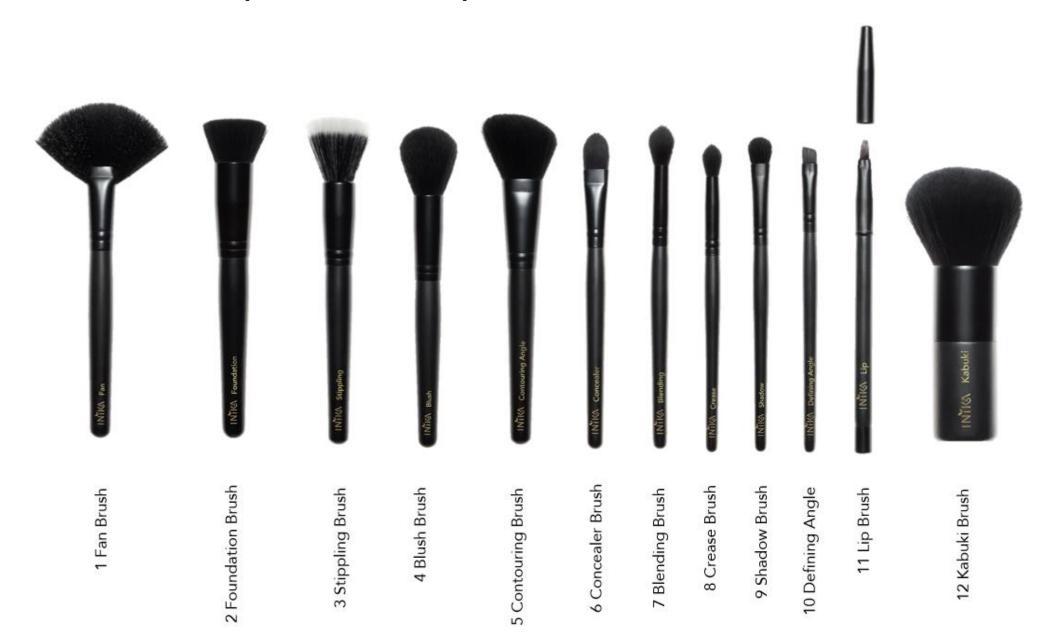

## 2 Tiered Unit (TOP TRAY) – Brush Placement

### 2 Tiered Unit – Shelf Strips Placement

TOP TRAY - BACK STRIP

Certified Organic Pure Primer & Makeup Remover, Micellar Cleansing Rosewater

**Loose Mineral Foundation** 

Vegan Brushes

**Baked Contour Duo** 