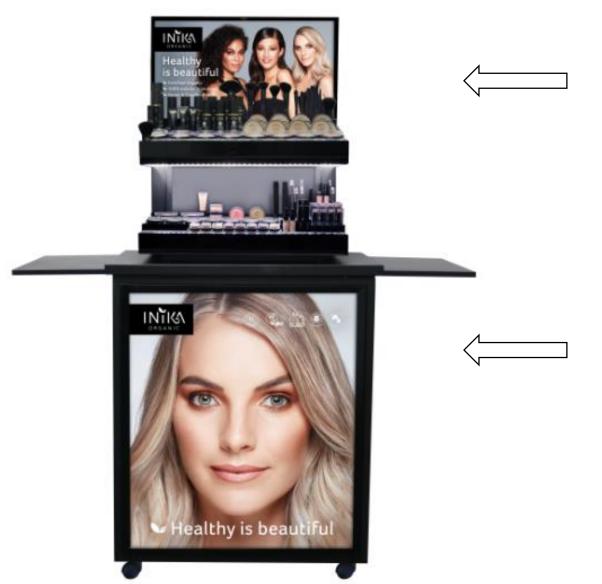

## Merchandising Units – 2 Tiered & Base Unit

### 2 Tiered Unit

- Order Code: NPRM0332
- 755mmH x 600mmW x 330mmD
- Removable from Base Unit

### Base Unit

- Order Code: NPRM0333
- 1650mmH x 780mmW x 430mmD
- 1650mmH x 1420mmW x 430mmD (when fully extended)
- Includes pull out side drawers, extra display space,
   LED light box display, USB outlet

#### **INSERTING THE LIGHT BOX TRANSPERANCY:**

Unclip the black frame and insert the Light Box Artwork behind the clear film, colour side facing outward. Re-clip the frame to secure.