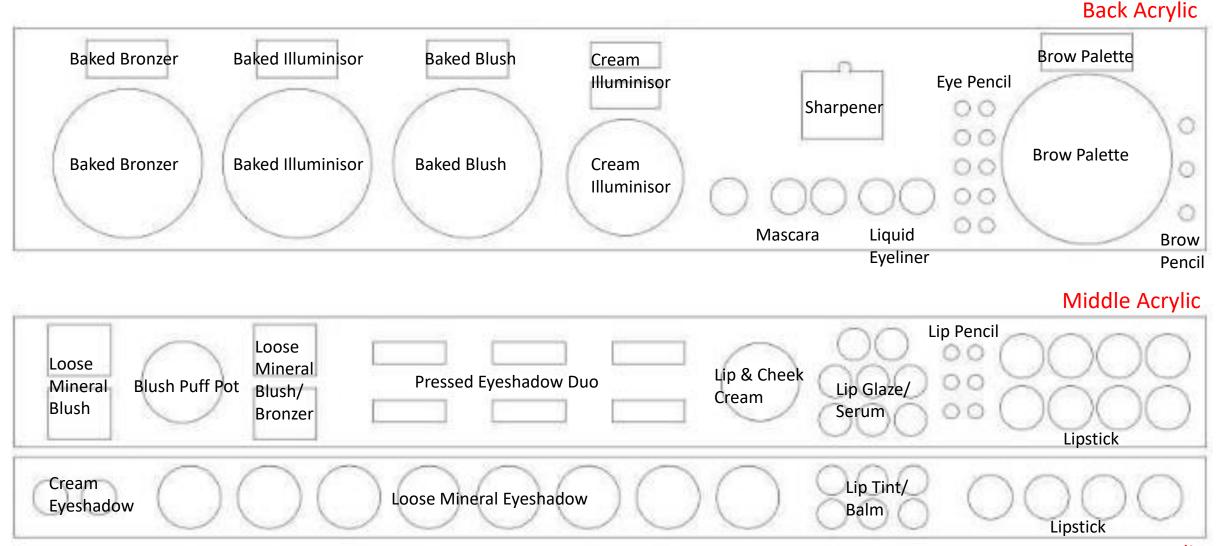

Baked Mineral Blush Duo

Baked Mineral Illuminisor

**Baked Mineral Bronzer** 

Certified Organic Cream Illuminisor & Light Reflect Cream Certified Organic Liquid Eyeliner, Long Lash Vegan Mascara, Sharpener Certified Organic Eye Pencil, Brow Define Palette, Certified Organic Brow Pencil

**BOTTOM TRAY – FRONT STRIP** 

Loose Mineral Blush & Bronzer, Mineral Blush Puff Pot, Certified Organic Cream Eye Shadow Pressed Mineral Eye Shadow Duo, Loose Mineral Eye Shadow, Certified Organic Lip & Cheek Cream

Certified Organic Lip Serum, Glaze, Balm & Tint Certified Organic Lip Pencil & Lipstick