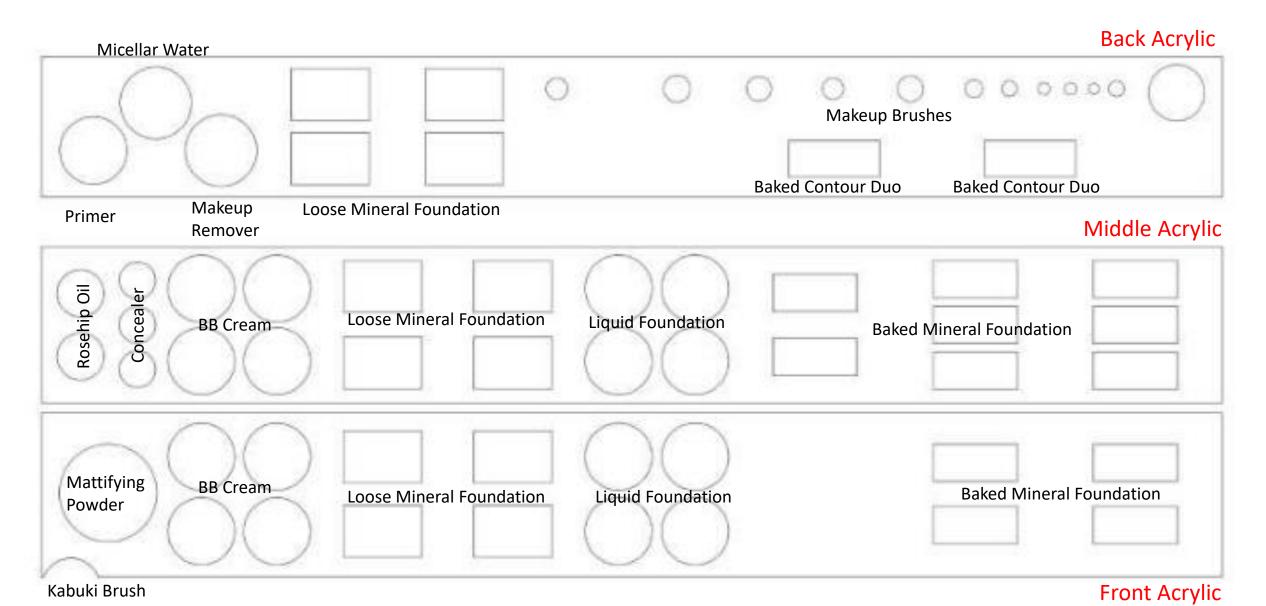

## 2 Tiered Unit (TOP TRAY) - Product Layout

# 2 Tiered Unit (BOTTOM TRAY) - Product Layout

Front Acrylic

### 2 Tiered Unit – Shelf Strips Placement

TOP TRAY - BACK STRIP

Certified Organic Pure Primer & Makeup Remover, Micellar Cleansing Rosewater

**Loose Mineral Foundation** 

Vegan Brushes

**Baked Contour Duo** 

TOP TRAY - FRONT STRIP

Rosehip Oils, Perfection Concealer, Mineral Mattifying Powder, BB Cream

Loose Mineral Foundation

**Certified Organic Liquid Foundation** 

**Baked Mineral Foundation** 

**BOTTOM TRAY – BACK STRIP** 