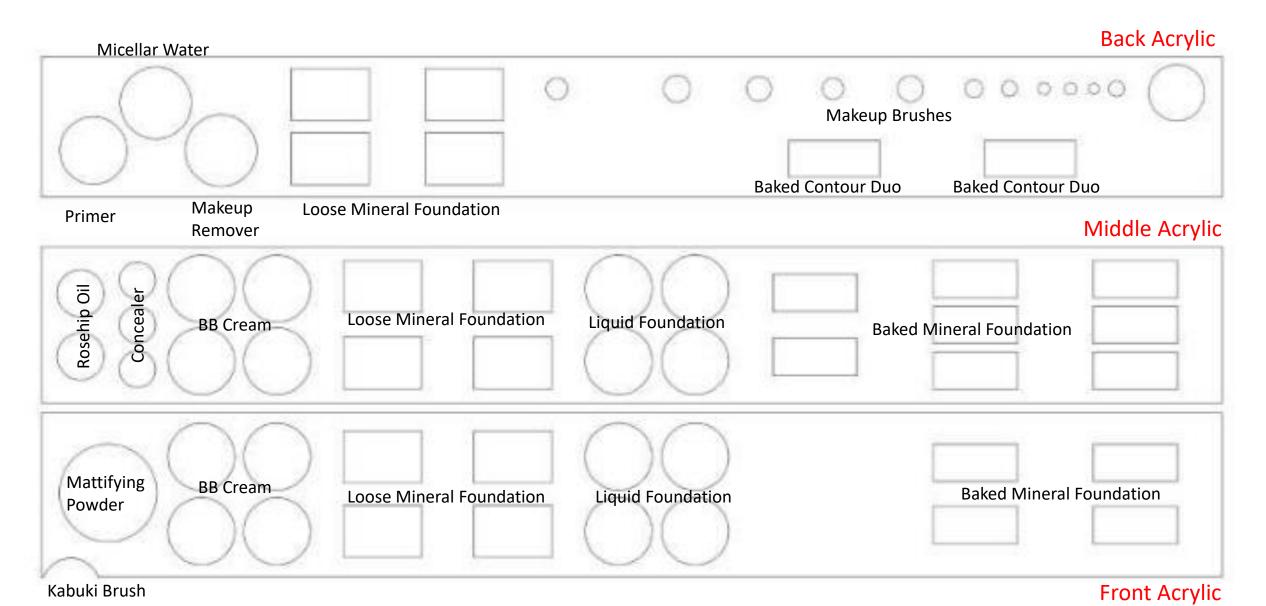

### **ORGANISING ACRYLICS, PRODUCTS & SHELF STRIPS ONTO TRAY:**

- 1. Carefully unwrap all the acrylic holders.
- 2. Place acrylic holders according to layouts on the next 2 pages.

  There are 3 trays for the top tier and 3 trays for the bottom tier.
- Follow product layout on next 2 pages and place products accordingly.

# 2 Tiered Unit (BOTTOM TRAY) - Product Layout

### **Back Acrylic**

## Middle Acrylic