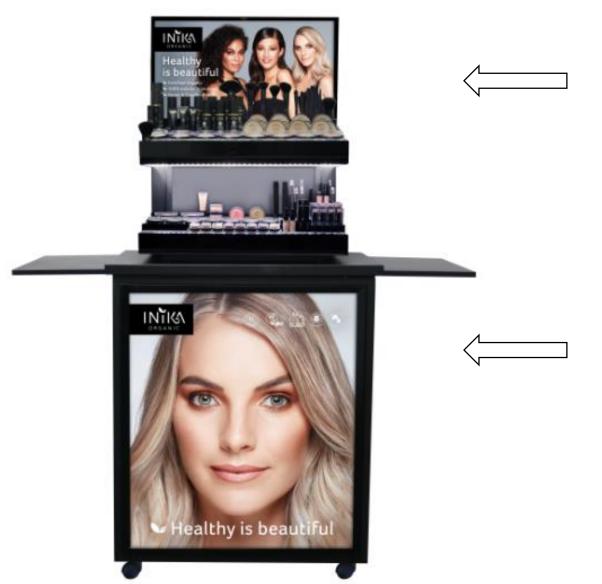

# Merchandising Units – 2 Tiered & Base Unit

### 2 Tiered Unit

- Order Code: NPRM0332
- 755mmH x 600mmW x 330mmD
- Removable from Base Unit

### Base Unit

- Order Code: NPRM0333
- 1650mmH x 780mmW x 430mmD
- 1650mmH x 1420mmW x 430mmD (when fully extended)
- Includes pull out side drawers, extra display space,
   LED light box display, USB outlet

### **INSERTING THE LIGHT BOX TRANSPERANCY:**

Unclip the black frame and insert the Light Box Artwork behind the clear film, colour side facing outward. Re-clip the frame to secure.

#### **INSERTING THE LIGHT BOX TRANSPERANCY:**

Unclip the black frame and insert the Light Box Artwork behind the clear film, colour side facing outward. Re-clip the frame to secure.