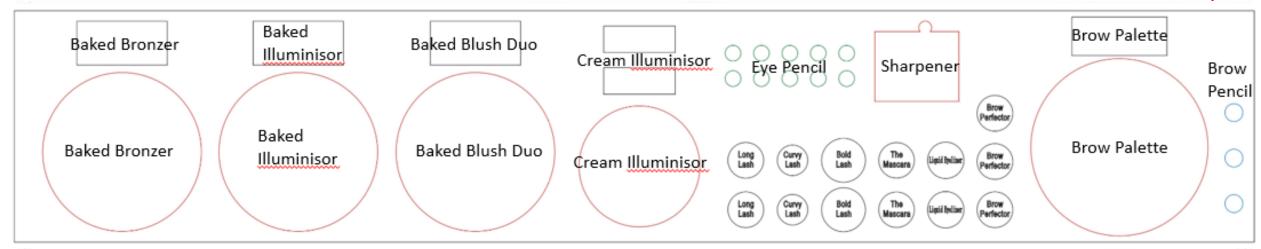

Rosehip Oils, Perfection Concealer, Mineral Mattifying Powder, BB Cream

Loose Mineral Foundation

**Certified Organic Liquid Foundation** 

**Baked Mineral Foundation** 

**BOTTOM TRAY – BACK STRIP** 

Baked Mineral Blush Duo

Baked Mineral Illuminisor

**Baked Mineral Bronzer** 

Certified Organic Cream Illuminisor & Light Reflect Cream Certified Organic Liquid Eyeliner, Long Lash Vegan Mascara, Sharpener Certified Organic Eye Pencil, Brow Define Palette, Certified Organic Brow Pencil

**BOTTOM TRAY – FRONT STRIP** 

Loose Mineral Blush & Bronzer, Mineral Blush Puff Pot, Certified Organic Cream Eye Shadow Pressed Mineral Eye Shadow Duo, Loose Mineral Eye Shadow, Certified Organic Lip & Cheek Cream