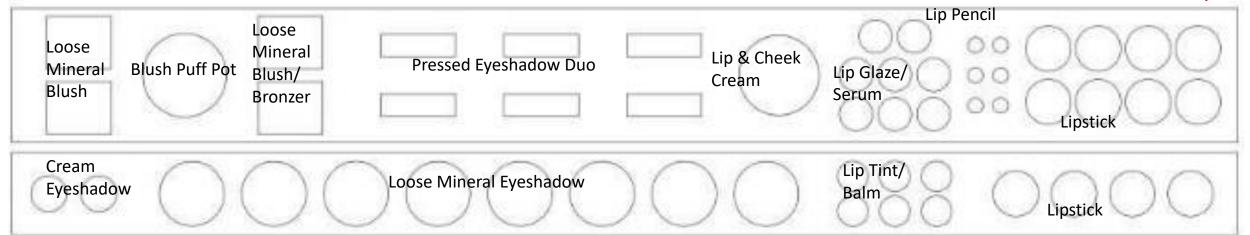

# 2 Tiered Unit (BOTTOM TRAY) - Product Layout

**BOTTOM TRAY – FRONT STRIP** 

Loose Mineral Blush & Bronzer, Mineral Blush Puff Pot, Certified Organic Cream Eye Shadow Pressed Mineral Eye Shadow Duo, Loose Mineral Eye Shadow, Certified Organic Lip & Cheek Cream

Certified Organic Lip Serum, Glaze, Balm & Tint Certified Organic Lip Pencil & Lipstick