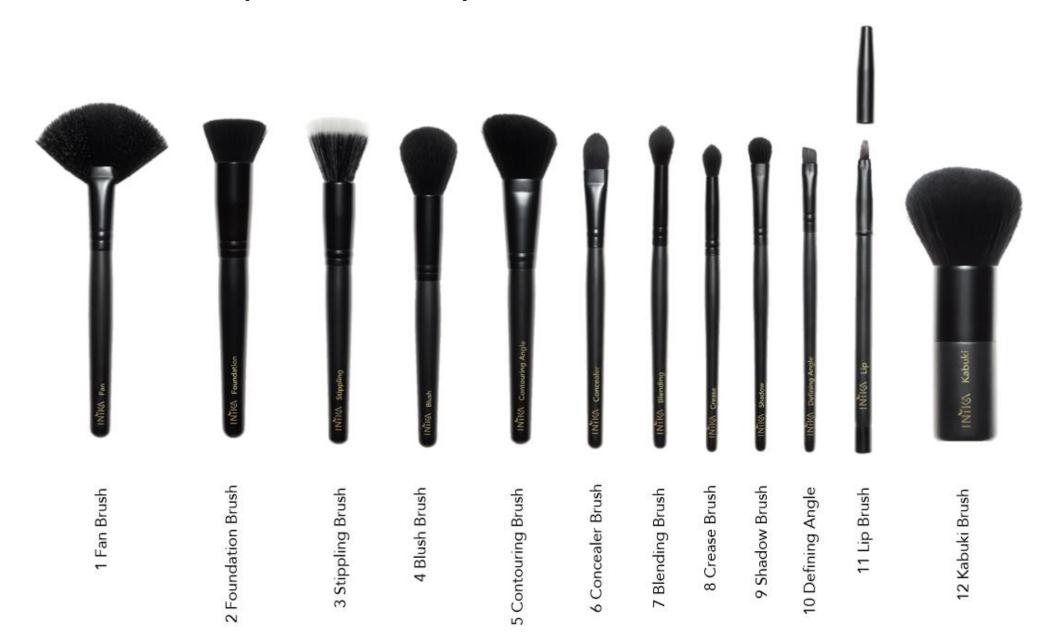

in your recycling bin.
- 2. With one person on either side of the unit, carefully lift the Two Tiered Tray Holder to rest on top of the Base Cupboard. It should easily slide into the four holes.

#### **INSERTING THE LIGHT BOX TRANSPERANCY:**

Unclip the black frame and insert the Light Box Artwork behind the clear film, colour side facing outward. Re-clip the frame to secure.

### **ORGANISING ACRYLICS, PRODUCTS & SHELF STRIPS ONTO TRAY:**

- 1. Carefully unwrap all the acrylic holders.
- 2. Place acrylic holders according to layouts on the next 2 pages.

  There are 3 trays for the top tier and 3 trays for the bottom tier.
- Follow product layout on next 2 pages and place products accordingly.

# 2 Tiered Unit (TOP TRAY) - Product Layout



# 2 Tiered Unit (TOP TRAY) – Brush Placement



# 2 Tiered Unit (BOTTOM TRAY) - Product Layout

### **Back Acrylic**



## Middle Acrylic



## 2 Tiered Unit – Shelf Strips Placement

TOP TRAY - BACK STRIP

Certified Organic Pure Primer & Makeup Remover, Micellar Cleansing Rosewater

Loose Mineral Foundation

Vegan Brushes

**Baked Contour Duo** 

TOP TRAY - FRONT STRIP

Rosehip Oils, Perfection Concealer, Mineral Mattifying Powder, BB Cream

Loose Mineral Foundation

**Certified Organic Liquid Foundation** 

**Baked Mineral Foundation** 

**BOTTOM TRAY – BACK STRIP** 

Baked Mineral Blush Duo

Baked Mineral Illuminisor

**Baked Mineral Bronzer** 

Certified Organic Cream Illuminisor & Light Reflect Cream Certified Organic Liquid Eyeliner, Long Lash Vegan Mascara, Sharpener Certified Organic Eye Pencil, Brow Define Palette, Certified