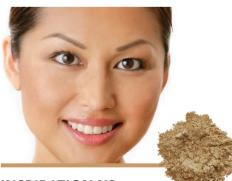

### **INSPIRATION Y8**

For medium to dark skin with olive undertones that easily tans.